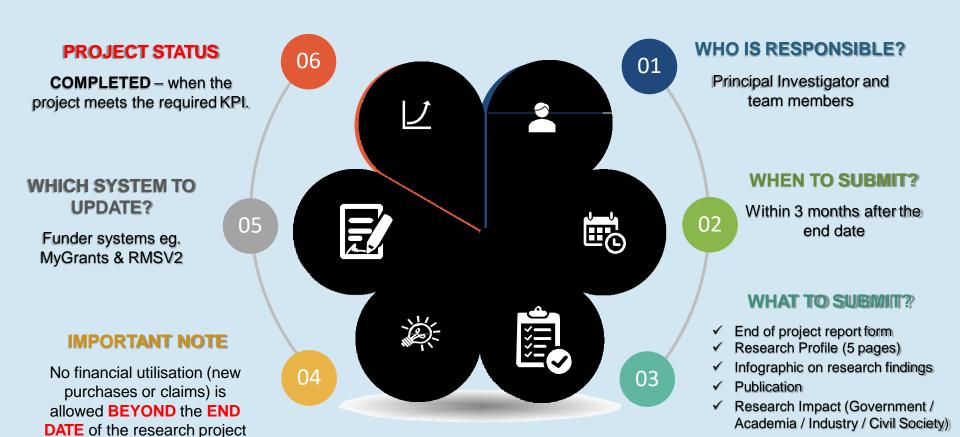

# PROJECT STATUS DEFINITION

### Completed KPI achieved

- Research Progress 100%
- Meet all KPIs as promised (Talent / Publication / IP)

### Completed KPI not achieved

- Research Progress 100%
- Does not meet one or a few KPIs as promised (Talent / Publication / IP)

### RESEARCH END REPORT

Research Profile (5 pages)
Infographic on research findings
Research Impact (Government /
Academia / Industry / Civil Society)

### **Progress Report**

Twice a year i.e February & August online system RMSV2 and funder's system

# APPLICATION & APPROVAL

- Online via RMSV2 and funder's system
- Approval by RMC and funder
- Application must be submitted at least 2 months before the end date
- MOHE will not entertain late application