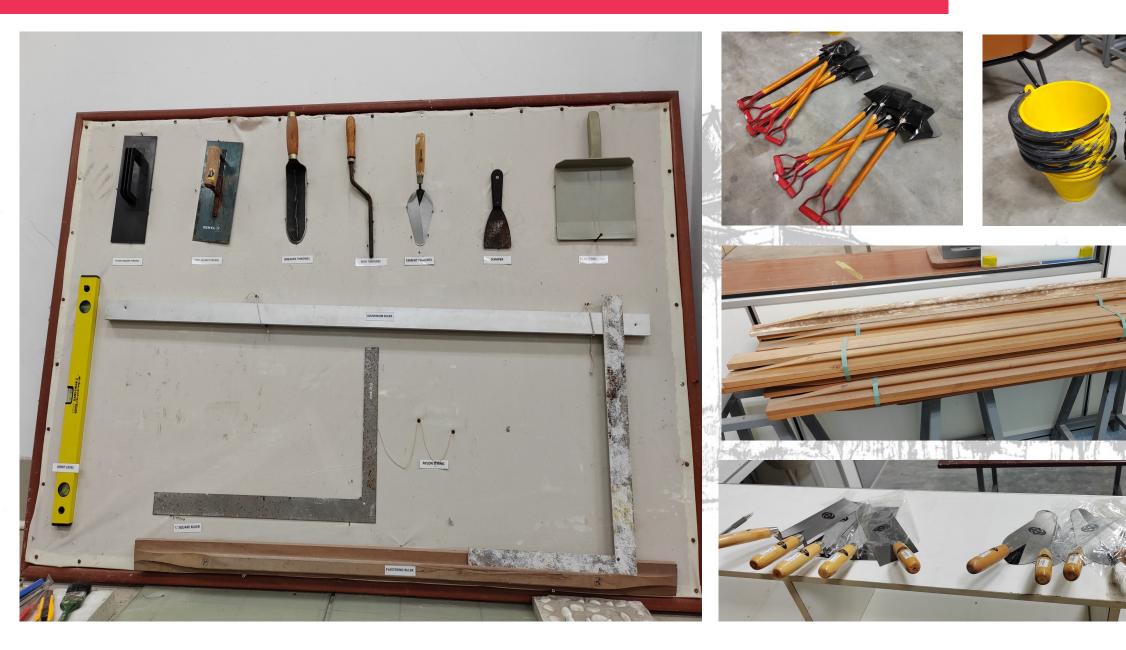

Purpose                                                                                                                                                              |
|--------------------------|----------------------------------------------------------------------------------------------------------------------------------------------------------------------|
| Electronic balance scale | Electronic balance scale is an instrument used in the accurate measurement of weight of materials.                                                                   |
| Curing tank              | The curing tanks are designed for curing cube and cylinder concrete specimens by maintaining a stable temperature and preventing loss of moisture from the specimen. |

### **Basic tools for Construction Works**



# Gallery

















## Sample of product / work



**Spun Pile** 



### **Monday to Thursday**

8.00am – 1.00pm

2.00pm – 5.00pm

### Friday

8.00am – 12.15pm

2.45pm – 5.00pm

#### Non-working hours

Kindly contact person in charge