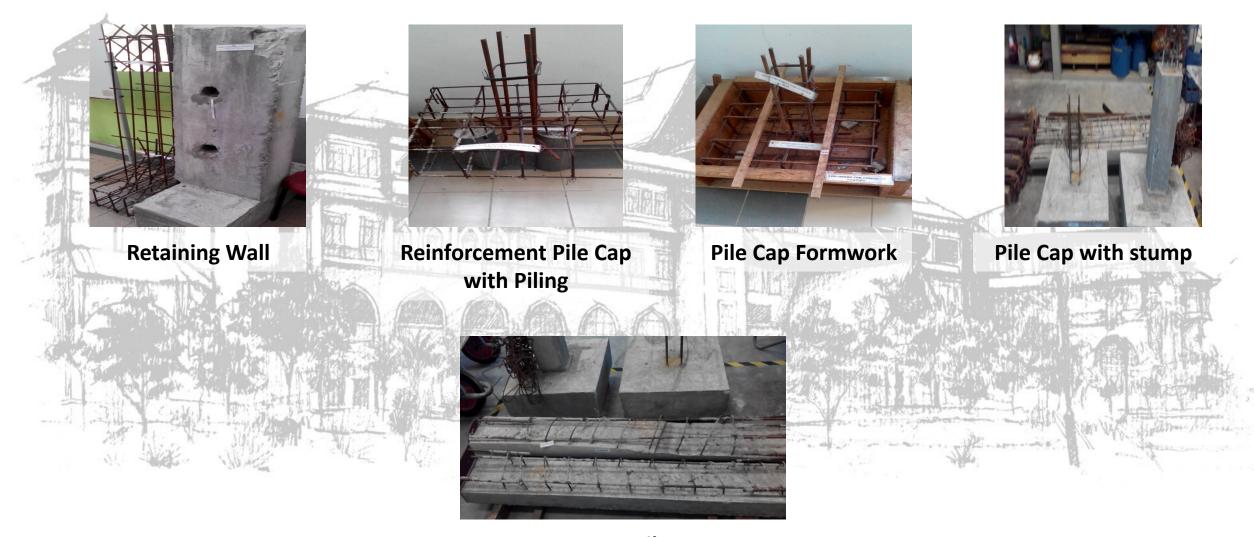

|
|--------------------------|----------------------------------------------------------------------------------------------------------------------------------------------------------------------|
| Electronic balance scale | Electronic balance scale is an instrument used in the accurate measurement of weight of materials.                                                                   |
| Curing tank              | The curing tanks are designed for curing cube and cylinder concrete specimens by maintaining a stable temperature and preventing loss of moisture from the specimen. |

### **Basic tools for Construction Works**



# Gallery

















## Sample of product / work



**Spun Pile** 



### **Monday to Thursday**

8.00am – 1.00pm

2.00pm – 5.00pm

### Friday

8.00am – 12.15pm

2.45pm – 5.00pm

#### Non-working hours

Kindly contact person in charge