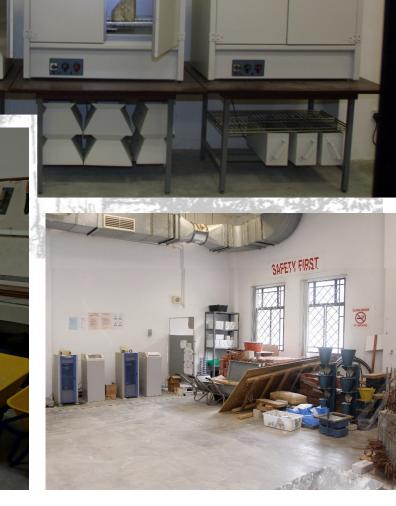

**POST: ASSISTANT ENGINEER** 

**3** 

: 03-6421 3772

Email: azukhairi@iium.edu.my

## Introduction



Providing basic tools for concrete mixing

Masonry works, bricklaying and casting demonstration

Concrete strength testing (cube or cylinder test)

Other supporting test equipment







# List of equipment

| Equipment                 | Purpose                                                                                                                                                |
|---------------------------|--------------------------------------------------------------------------------------------------------------------------------------------------------|
| Concrete Crushing Machine | Crushing Machine is meant for testing the concrete cube or cylinder which is part of the test process that shows the compressive strength of concrete. |
| Concrete Mixer            | Concrete mixer uses to mix the components. For smaller volume works portable concrete mixers are used so that the concrete can be made at site.        |

# List of equipment

| Equipment