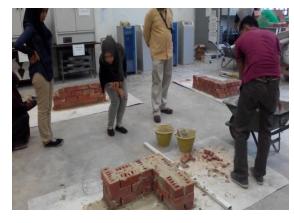

|
|--------------------------|----------------------------------------------------------------------------------------------------------------------------------------------------------------------|
| Electronic balance scale | Electronic balance scale is an instrument used in the accurate measurement of weight of materials.                                                                   |
| Curing tank              | The curing tanks are designed for curing cube and cylinder concrete specimens by maintaining a stable temperature and preventing loss of moisture from the specimen. |

### **Basic tools for Construction Works**



# Gallery

















## Sample of product / work



**Spun Pile** 



### **Monday to Thursday**

8.00am – 1.00pm

2.00pm – 5.00pm

### Friday

8.00am – 12.15pm

2.45pm – 5.00pm

#### Non-working hours

Kindly contact person in charge