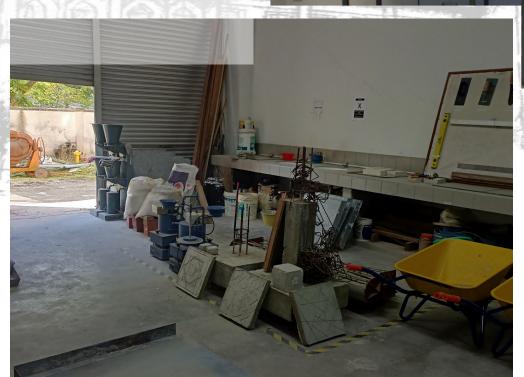

**POST: ASSISTANT ENGINEER** 

**3** 

: 03-6421 3772

Email: azukhairi@iium.edu.my

## Introduction



Providing basic tools for concrete mixing

Masonry works, bricklaying and casting demonstration

Concrete strength testing (cube or cylinder test)

Other supporting test equipment







# List of equipment

| Equipment                 | Purpose                                                                                                                                                |
|---------------------------|--------------------------------------------------------------------------------------------------------------------------------------------------------|
| Concrete Crushing Machine | Crushing Machine is meant for testing the concrete cube or cylinder which is part of the test process that shows the compressive strength of concrete. |
| Concrete Mixer            | Concrete mixer uses to mix the components. For smaller volume works portable concrete mixers are used so that the concrete can be made at site.        |

# List of equipment

| Equipment