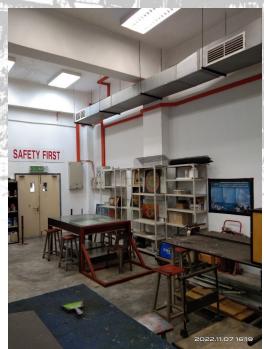

### Introduction

The workshop is used as classroom for certain courses:

- Architecture Subject related to structure and building construction
- Quantity Surveying Related to structure, building construction, civil engineering construction and studio
- Landscape Architecture Construction
- Applied Arts and Design Related to interior design
- Urban & Regional Planning Construction