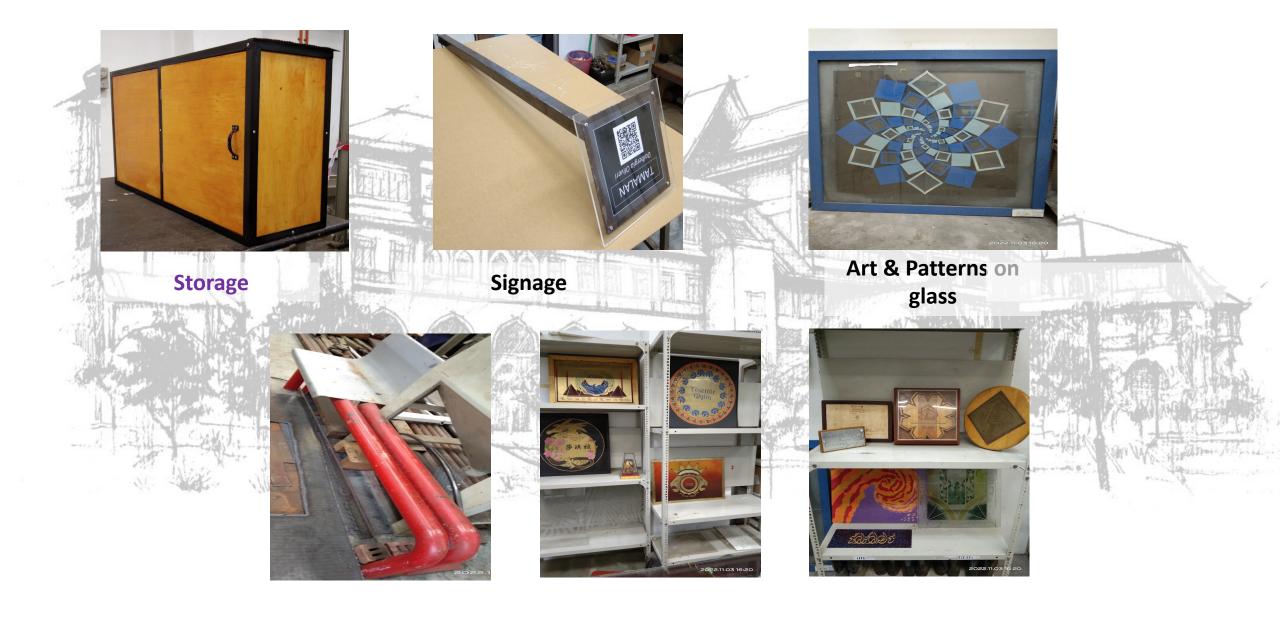

ill bits into a workpiece.                                                                                         |
| GMF 200mm Tradesman Grinder                       | A grinding machine, often shortened to grinder, is a power tool (or machine tool) used for grinding. It is a                                                                                                                                                                                                        |

### **Basic tools for Construction Works**



# Gallery



















https://photos.google.com/u/0/photo/AF1QipNOAdjHIPsycvcyzgBxP4FVklusBgRjWTAs9uaH https://photos.google.com/u/0/album/AF1QipMyYi2R4o8MSQWVHWcwfpVMLCtlCmLV-HObMKT6/photo/AF1QipMKrUkh3JaDdgHfPYgn8uq8SKEPTzAyJQl006a1

## Sample of product / work



## **Opening Hours**

### **Monday to Thursday**

8.00am – 1.00pm

2.00pm – 5.00pm

### Friday

8.00am – 12.15pm

2.45pm – 5.00pm

#### Non-working hours

Kindly contact person in charge