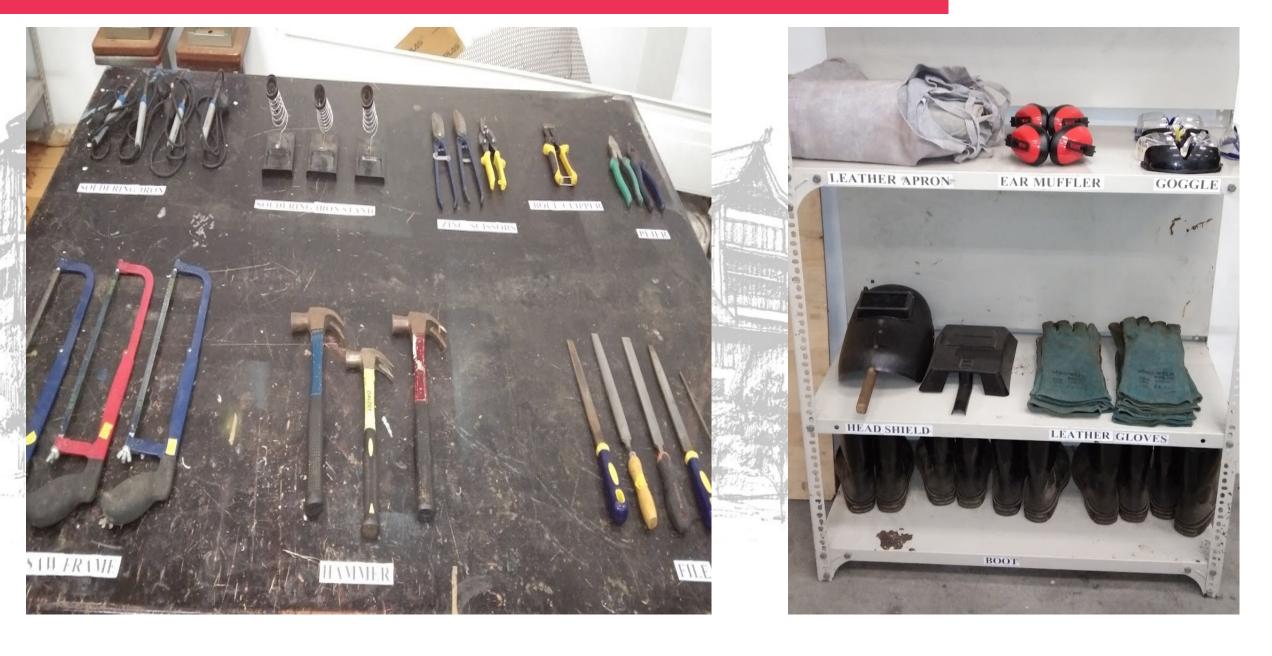

works best with metals. |
| West Ling Bench Drilling Machine – 1 unit         | A drilling machine, also called a drill press, is a powerful tool used to cut a round hole into or through metal, plastic, wood, or other solid materials through turning and advancing rotary drill bits into a workpiece.                                                                                         |
| GMF 200mm Tradesman Grinder                       | A grinding machine, often shortened to grinder, is a power tool (or machine tool) used for grinding. It is a                                                                                                                                                                                                        |

### **Basic tools for Construction Works**



# Gallery



















https://photos.google.com/u/0/photo/AF1QipNOAdjHIPsycvcyzgBxP4FVklusBgRjWTAs9uaH https://photos.google.com/u/0/album/AF1QipMyYi2R4o8MSQWVHWcwfpVMLCtlCmLV-HObMKT6/photo/AF1QipMKrUkh3JaDdgHfPYgn8uq8SKEPTzAyJQl006a1

## Sample of product / work



## **Opening Hours**

### **Monday to Thursday**

8.00am – 1.00pm

2.00pm – 5.00pm

### Friday

8.00am – 12.15pm

2.45pm – 5.00pm

#### Non-working hours

Kindly contact person in charge