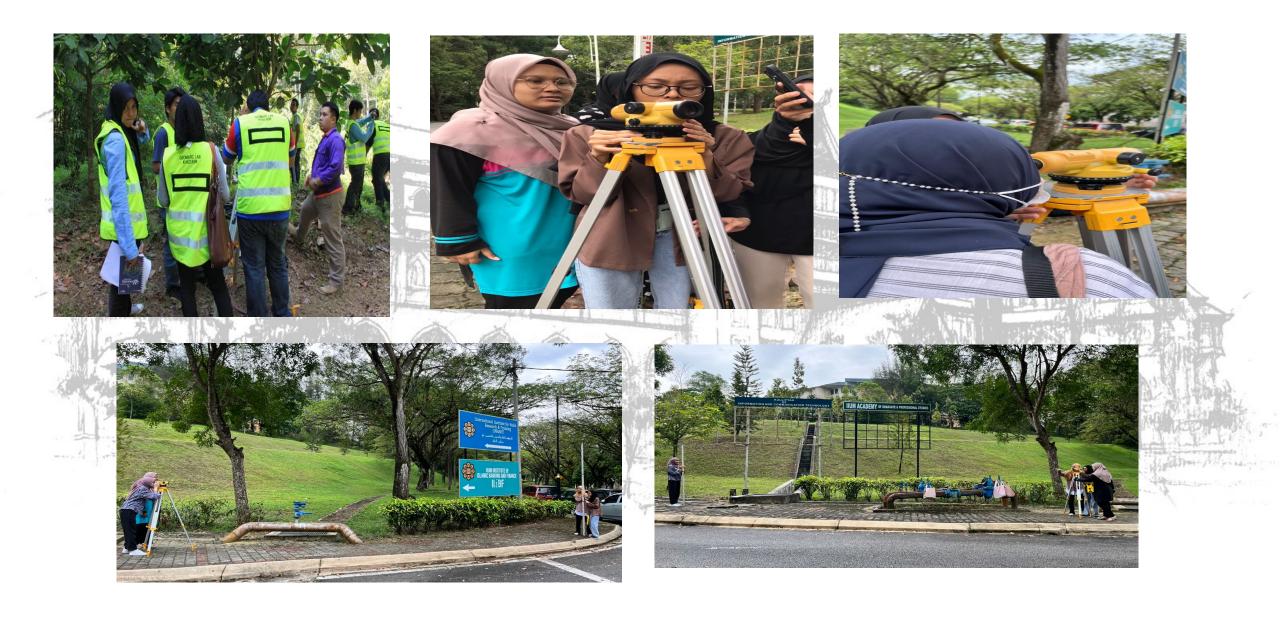

| When you see the yellow light, you should stop, if you can do so safely. If you can't stop, look out for vehicles that may enter the intersection.                                                          |
|                   | The state of the s |                                                                                                                                                                                                             |

# Gallery







#### **Monday to Thursday**

8.00am – 1.00pm

2.00pm – 5.00pm

#### Friday

8.00am – 12.15pm

2.45pm – 5.00pm

#### Non-working hours

Kindly contact person in charge