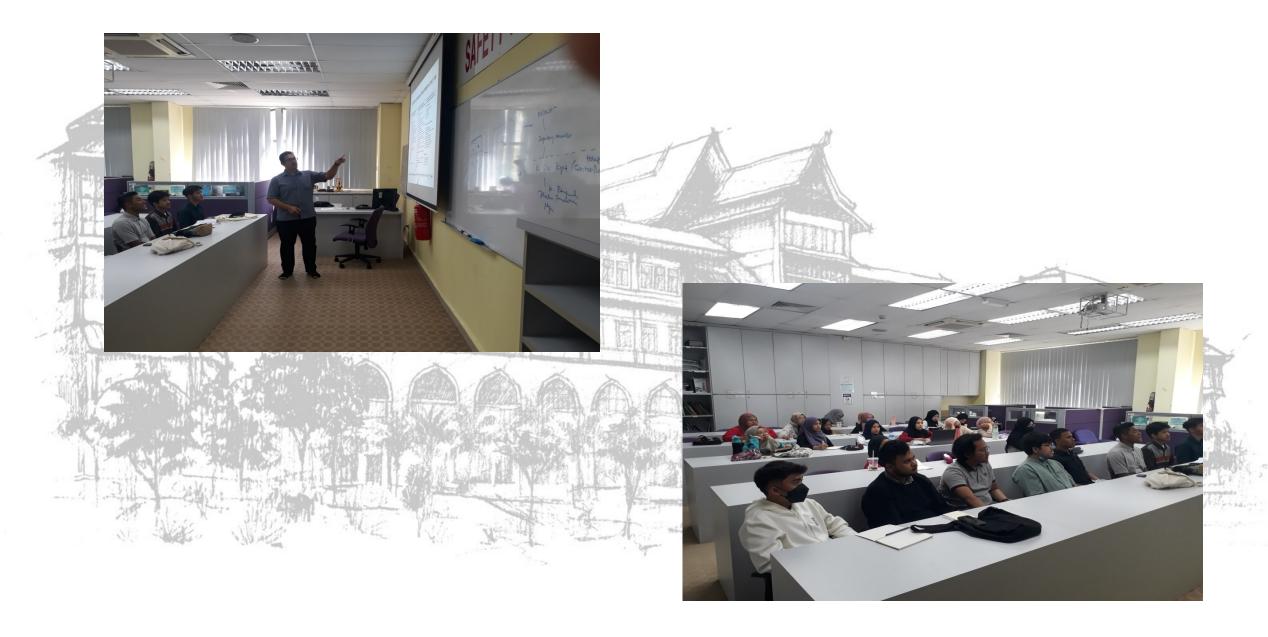

| When you see the yellow light, you should stop, if you can do so safely. If you can't stop, look out for vehicles that may enter the intersection.                                                          |
|                   | The state of the s |                                                                                                                                                                                                             |

# Gallery







#### **Monday to Thursday**

8.00am – 1.00pm

2.00pm – 5.00pm

#### Friday

8.00am – 12.15pm

2.45pm – 5.00pm

#### Non-working hours

Kindly contact person in charge