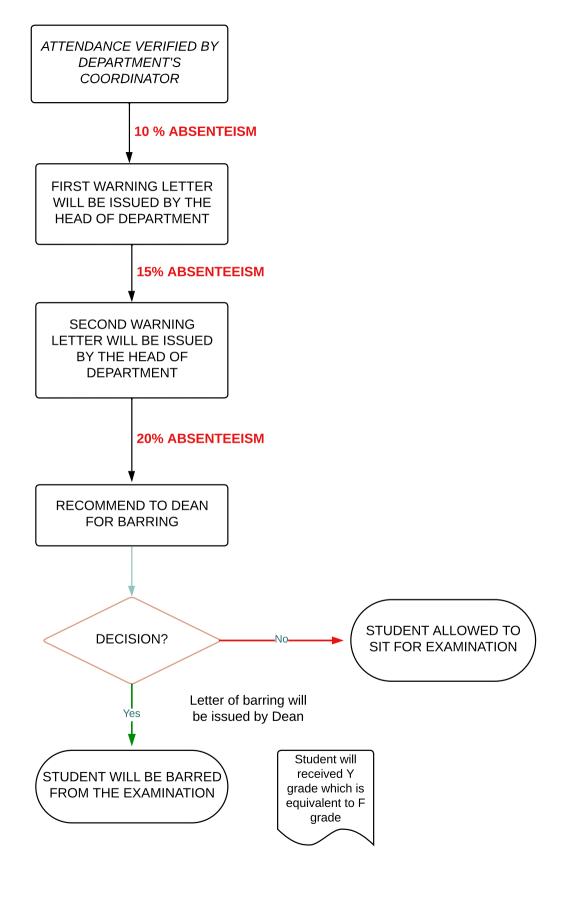

## STANDARD OPERATING PROCEDURE (SOP) FOR WARNING & BARRING OF STUDENT ABSENTEESIM

| PROCEDURES                                                                                                   | RESPONSIBILITY                   |
|--------------------------------------------------------------------------------------------------------------|----------------------------------|
| To check and verify the student's attendance records                                                         | Department Course<br>Coordinator |
| To issue warning letters to students who are absent for 10% and 15% of attendance during the block           | Head of Department               |
| To recommend the student's name for barring to<br>the Dean for approval                                      | Head of Department               |
| To approve and issue the barring letter to student                                                           | Dean                             |
| Student to repeat year. The result of the barring status marked as 'Y 'grade and equivalent to an 'F' grade. |                                  |

## STANDARD OPERATING PROCEDURE (SOP) FOR WARNING & BARRING OF STUDENT ABSENTEESIM

| ABSENTEESIM                                                                                                               | RESPONSIBILITY                   |
|---------------------------------------------------------------------------------------------------------------------------|----------------------------------|
| PROCEDURES                                                                                                                |                                  |
| To check and verify the student's attendance records                                                                      | Department Course<br>Coordinator |
| To issue first and second warning letters to<br>students who are absent for 10% and 15%<br>respectively during the block. | Head of Department               |
| To recommend the student's name for barring to the Dean for approval                                                      | Head of Department               |
| To approve and issue the barring letter to student                                                                        | Dean                             |
| Student to repeat year. The result of the barring status marked as 'Y 'grade and equivalent to an 'F' grade.              | Academic Office                  |

## **SOP of STUDENT'S ABSENTEEISM**